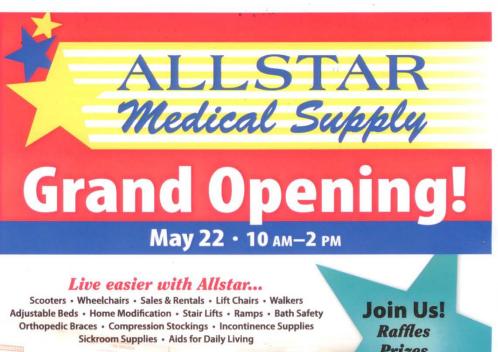

# Perfect Timing for Walnut Creek Medical Supply Company

WALNUT CREEK -- Even a bad economy couldn't shake the confidence of Mike Kuller.

He feels that if you can create a business with a solid customer base, put it in an ideal location and throw expertise with passion behind it, success is guaranteed.

His answer is AllStar Medical Supply in Walnut Creek, which he founded a year ago. It targets primarily seniors with everything from scooters to walkers to knee braces to compression socks. Currently the business is bringing in about \$50,000 a month.

Result: Week after PR in Newspaper Allstar reported highest weekly sales to date!

- 6 Lift Chairs
- 2 Scooters
- 1 King Adjustable Bed

Welcome

About Me

Write a Review

**Find Reviews** 

Find Friends

Messaging