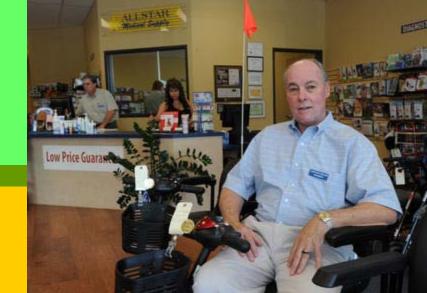

# Perfect Timing for Walnut Creek Medical Supply Company

WALNUT CREEK -- Even a bad economy couldn't shake the confidence of Mike Kuller.

He feels that if you can create a business with a solid customer base, put it in an ideal location and throw expertise with passion behind it, success is guaranteed.

His answer is AllStar Medical Supply in Walnut Creek, which he founded a year ago. It targets primarily seniors with everything from scooters to walkers to knee braces to compression socks. Currently the business is bringing in about \$50,000 a month.

Result: Week after PR in Newspaper Allstar reported highest weekly sales to date!

- 6 Lift Chairs
- 2 Scooters
- 1 King Adjustable Bed

Welcome

About Me

Write a Review

**Find Reviews** 

Find Friends

Messaging