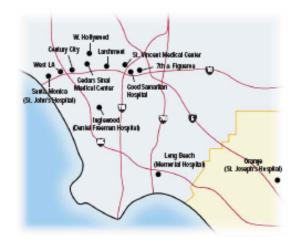

Horton & Converse Pharmacies and Home Health Care Centers are conveniently located in Los Angeles and Orange Countries. Most are located in professional medical buildings adjacent to major medical centers. Horton & Converse has pharmacies adjacent to St. John's Hospital in Santa Monica, Cedars Sinal, Good Samaritan, and St. Vincent's Hospitals in Los Angeles, Long Beach Memorial, Daniel Freeman Hospital in Inglewood, and St. Joseph's Hospital in Orange, Horton & Converse also has pharmacies in the Century City Shopping Center and in the 7th+Rig Shopping Center in downtown Los Angeles.