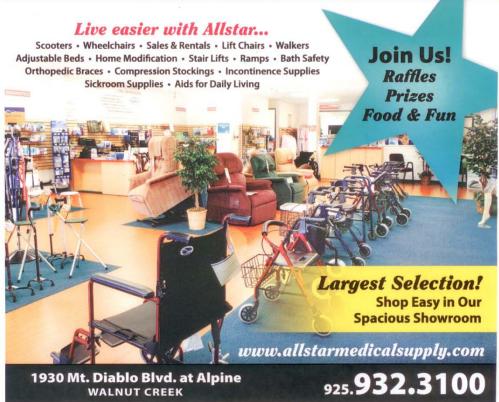

# Perfect Timing for Walnut Creek Medical Supply Company

WALNUT CREEK -- Even a bad economy couldn't shake the confidence of Mike Kuller.

He feels that if you can create a business with a solid customer base, put it in an ideal location and throw expertise with passion behind it, success is guaranteed.

His answer is AllStar Medical Supply in Walnut Creek, which he founded a year ago. It targets primarily seniors with everything from scooters to walkers to knee braces to compression socks. Currently the business is bringing in about \$50,000 a month.

Result: Week after PR in Newspaper Allstar reported highest weekly sales to date!

- 6 Lift Chairs
- 2 Scooters
- 1 King Adjustable Bed

Welcome

About Me

Write a Review

**Find Reviews** 

Find Friends

Messaging